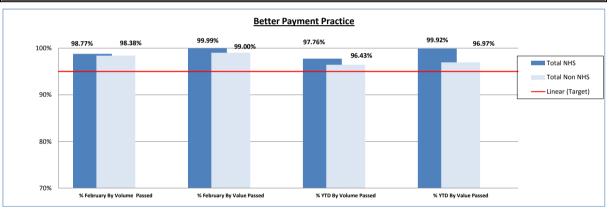

### **Executive Summary**

- At Month 11 the CCG is currently on course to achieve all of its statutory financial targets for 2015/16, including all four Better Payment Practice Code targets. This is a significant achievement due to the efforts of the CSU and CCG finance staff.
- As this is the last month before the Final Accounts are produced, and this narrative is being produced as the accounts are being finalized, this report concentrates on highlighting the Month 11 position in the context of the CCG's expected Out-turn Position.

These duties specifically include:

- Achievement of the CCG's £2.2m Target Surplus
- Achievement of the 1.25% Cash Target.
- Expenditure of its 1% Headroom
- Achievement of all 4 Better Payment Practice targets.
- Containment of all relevant expenditure (as appropriate) within the CCG's Revenue Resource (RRL), Running Cost Allowance (RCA) and Capital Resource limits (CRL).