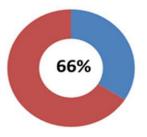

## **GP Contact**

66% of respondents had either seen or spoken to their GP in the past six months

Latest Data: March 2016 (Received July 16), next update July 17.

Frequency: Annually.