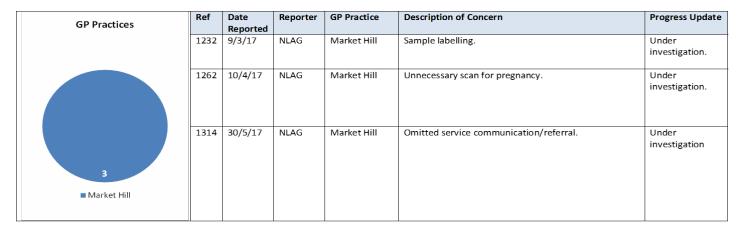

## 5.8 Quality Issue Reporting

All North Lincolnshire practices have now been trained in the use of the reporting App, however not all are engaged in the use of the reporting process and two in particular have demonstrated no reporting.

During the period 1 to 31 May 2017, there was only 1 Quality Issue Reports (QIR) raised against GP Practices by other healthcare providers.

During the period 1 January 2016 to 31 March 2017 (16/17), a total of 27 QIRs have been resolved and 1 remains under investigation.

During the period 1 to 30 April 2017 (17/18), a 1 QIR has been resolved and 1 remains under investigation.

All QIRs are reviewed however the committee is reminded that not all QIRs are upheld.

Overview of GP Practice reported incidents occurring at the practice