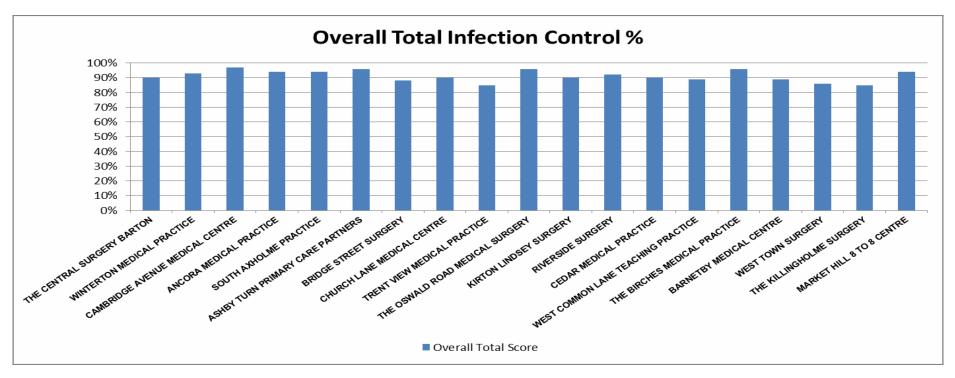

## 5.5 Infection control

Infection Prevention and Control (IPC) audits are completed within GP surgeries by the specialist nurse infection prevention and control North Lincolnshire CCG (NLCCG). Overall Total Audit results are shown as percentages in the graph provided below. The graph below details the IPC audits undertaken in 2015/16 and 2016/17 to date.

In future data will be presented within this dashboard that demonstrates practice audit dates and provides year on year comparator - this data is being sought.

During 2016/17 there were no cases of Community acquired MRSA, however 19 cases of Community acquired C.diff were recorded in 2016/17.

Future IPC audit schedule: a review of action plans with all practices will take place throughout the year, currently no further audits have been carried out during April and May 2017.