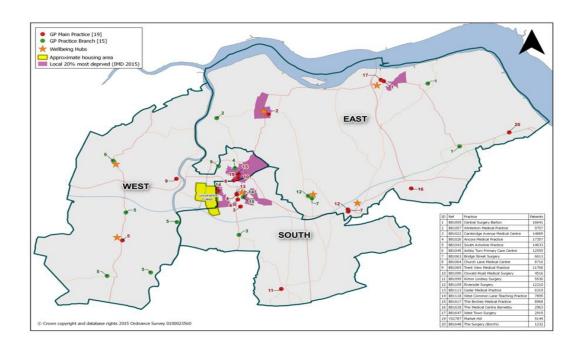

## 3 North Lincolnshire GP Practices:

NHS North Lincolnshire CCG is comprised of 19 practice members and split into three Care Networks East, West and South.

## 4 Care networks

NHS North Lincolnshire CCG is comprised of 19 practice members and split into three Care Networks East, West and South. Care Network profiles are available on: <a href="http://biz.nyhcsu.org.uk/nlccg/data/uploads/current/care-networks/Care%20Networks.pdf">http://biz.nyhcsu.org.uk/nlccg/data/uploads/current/care-networks/Care%20Networks.pdf</a> Complimented by the GP profiles.

## **North Lincolnshire GP Practices**

19 GP practices

7 Wellbeing Hubs

**62** care homes

3 sheltered/extra care housing

# **Care Networks**

West = 54,592 (32%)

**South** = 65,469 (38%)

**East** = 52,872 (31%)

## **West 6 GP practices**

Trent View Medical Practice South Axholme Practice Church Lane Medical Centre The Oswald Road Medical Surgery The Birches Medical Practice Market Hill 8 to 8 Centre

2 Wellbeing hubs

## **South 6 GP practices**

Ancora Medical Practice
Cedar Medical Practice
West Common Lane Teaching Practice
Ashby Turn Primary Care Partners
Cambridge Avenue Medical Centre
Kirton Lindsey Surgery

1 Wellbeing hub

## **East 7 GP practices**

The Central Surgery Barton West Town Surgery Winterton Medical Practice The Killingholme Surgery Barnetby Medical Centre Riverside Surgery Bridge Street Surgery

4 Wellbeing hubs