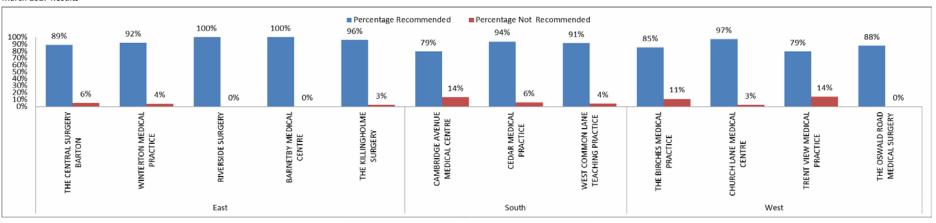

# **Friends and Family Test**

March 2017 Results

Note: Data was unavailable for – Ancora Medical Practice, South Axholme Practice, Ashby Turn Primary Care Partners, Bridge Street Surgery, Kirton Lindsey, West Town Surgery & Market Hill.

Latest Data: March 2017 (received 10th May), next update 8th June. Frequency: Monthly