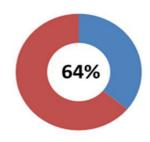

## Accessibility

64% of respondents found it easy to get through to someone at their GP practice on the telephone