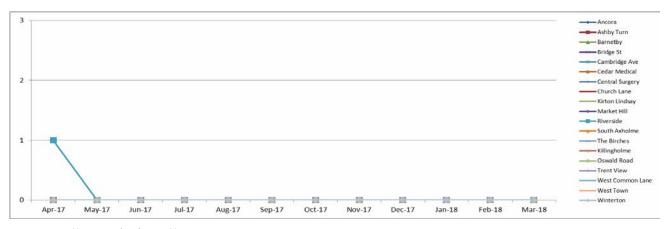

## 5.8 Quality Issue Reporting

All North Lincolnshire practices have now been trained in the use of the reporting App, however not all are engaged in the use of the reporting process and two in particular have demonstrated no reporting.

During the period 1 to 31 May 2017, there was only 1 Quality Issue Reports (QIR) raised against GP Practices by other healthcare providers.

During the period 1 January 2016 to 31 March 2017 (16/17), a total of 27 QIRs have been resolved and 1 remains under investigation.

During the period 1 to 30 April 2017 (17/18), a 1 QIR has been resolved and 1 remains under investigation.

All QIRs are reviewed however the committee is reminded that not all QIRs are upheld.

Overview of GP Practice reported incidents occurring at the practice

During the period 1 to 30 April 2017, there was 1 incident identified/reported and addressed by the GP Practice.

During the period 1 to 30 May 2017), there were NIL incidents identified/reported and addressed by GP Practices.