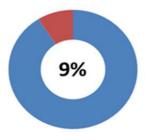

## **Online Booking**

9% of respondents had booked an appointment at their GP practice online in the past six months