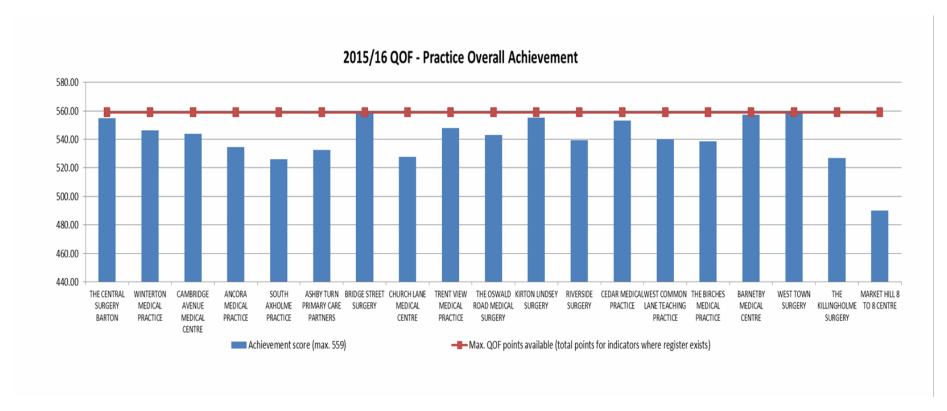

## 5.3 Quality Outcomes Framework

The Quality Outcomes Framework (QOF) is the annual reward and incentive programme detailing GP practice achievement results. Rewarding practices for the provision of quality care and helps standardise improvement in the delivery of primary medical services.

The most recent QOF publication provides data for the reporting year April 2015 to March 2016. The indicators for the QOF change annually, with new measures and indicators been retired. The 2015/16 QOF awarded practices achievement points for:

# **Quality Outcomes Framework**

Latest Data: 15/16 (Received Oct 16), next update Oct 17.

Frequency: Annually.

|                                                                          |                                        | graphics and<br>Determinants                    |                                                                                |                                       | Preven                            | tion/ Early de                   | tection                                                               |                                                        |                                                  |                                            | Ви                                                                       | ırden of disea                                                   | se                                                               |                                              |                                                                                               | Mortality                                    |
|--------------------------------------------------------------------------|----------------------------------------|-------------------------------------------------|--------------------------------------------------------------------------------|---------------------------------------|-----------------------------------|----------------------------------|-----------------------------------------------------------------------|--------------------------------------------------------|--------------------------------------------------|--------------------------------------------|--------------------------------------------------------------------------|------------------------------------------------------------------|------------------------------------------------------------------|----------------------------------------------|-----------------------------------------------------------------------------------------------|----------------------------------------------|
|                                                                          | 1.01                                   | 1.06                                            | 2.04                                                                           | 4.02                                  | 4.13                              | 4.03                             | 4.05                                                                  | 6.05                                                   | 5.10                                             | 5.12                                       | 5.13                                                                     | 5.01                                                             | 6.01                                                             | 5.20                                         | 5.24                                                                                          | 7.02                                         |
| NORTH LINCOLNSHIRE COUNCIL www.northlincs.gov.uk  NHS North Lincolnshire | Total registered<br>patient population | Registered patient<br>population 16-64<br>years | Proportion of<br>population (all ages)<br>living in 20% most<br>deprived LSOAs | Adult smoking<br>prevalence (15+ yrs) | Stop Smoking Service<br>referrals | Adult morbid obesity<br>(u65yrs) | Females (50-70)<br>screened for breast<br>cancer in last 36<br>months | Adults registered with<br>Learning Disabilities<br>(%) | Adults (16-64yrs)<br>registered with<br>diabetes | Patients (16-64yrs)<br>registered with CHD | Patients (16-64yrs)<br>registered with<br>chronic respiratory<br>disease | Adults (18+yrs)<br>registered with newly<br>diagnosed depression | Patients (all ages)<br>registered with<br>serious mental illness | Emergency hospital<br>admissions (20-64 yrs) | Emergency admissions<br>for chronic<br>ambulatory care<br>sensitive conditions<br>(20-64 vrs) | Premature (u75yrs)<br>deaths from all causes |
|                                                                          | %                                      | %                                               | %                                                                              | %                                     | per 1000                          | %                                | %                                                                     | %                                                      | %                                                | %                                          | %                                                                        | %                                                                | %                                                                | DSR per<br>100,000                           | DSR per<br>100,000                                                                            | DSR per<br>100,000                           |
| ADULTS                                                                   | Apr 2016                               | Apr 2016                                        | Apr 2016                                                                       | 2015/16                               | 2016                              | Jan 2017                         | 2015/16                                                               | 2015/16                                                | Jan 2017                                         | Jan 2017                                   | Jan 2017                                                                 | 2015/16                                                          | 2015/16                                                          | 2015/16                                      | 2015/16                                                                                       | 2014-2016                                    |
| Central Surgery Barton                                                   | 9.7                                    | 60.6                                            | 9.2                                                                            | 17.1                                  | 45.2                              | 3.7                              | 74.7                                                                  | 0.4                                                    | 4.2                                              | 3.4                                        | 8.1                                                                      | 0.8                                                              | 0.6                                                              | 6355.5                                       | 867.1                                                                                         | 258.3                                        |
| Winterton Medical Practice                                               | 5.7                                    | 59.4                                            | 15.8                                                                           | 16.2                                  | 62.7                              | 3.3                              | 80.2                                                                  | 0.4                                                    | 4.0                                              | 3.1                                        | 7.3                                                                      | 1.0                                                              | 0.6                                                              | 6036.3                                       | 823.9                                                                                         | 301.6                                        |
| Bridge Street Surgery                                                    | 3.9                                    | 60.9                                            | 0.0                                                                            | 14.7                                  | 0.0                               | 2.3                              | 69.3                                                                  | 0.6                                                    | 4.0                                              | 2.5                                        | 6.3                                                                      | 0.7                                                              | 0.6                                                              | 6277.9                                       | 506.7                                                                                         | 306.2                                        |
| Riverside Surgery                                                        | 7.2                                    | 60.6                                            | 0.3                                                                            | 15.6                                  | 0.0                               |                                  | 78.3                                                                  | 0.9                                                    |                                                  |                                            |                                                                          | 1.2                                                              | 0.9                                                              | 5883.4                                       | 604.1                                                                                         | 316.0                                        |
| Barnetby Medical Centre                                                  | 1.7                                    | 63.1                                            | 1.0                                                                            | 14.4                                  | 0.0                               | 3.2                              | 66.5                                                                  | 0.4                                                    | 4.7                                              | 2.5                                        | 6.9                                                                      | 0.5                                                              | 0.6                                                              | 5213.3                                       | 422.6                                                                                         | 174.3                                        |
| West Town Surgery                                                        | 1.8                                    | 64.3                                            | 8.8                                                                            | 20.5                                  | 1.9                               | 3.2                              | 74.9                                                                  | 0.2                                                    | 4.9                                              | 3.1                                        | 7.5                                                                      | 0.9                                                              | 1.7                                                              | 5625.7                                       | 1235.1                                                                                        | 395.4                                        |
| The Killingholme Surgery                                                 | 0.7                                    | 65.8                                            | 0.0                                                                            | 28.7                                  | 0.0                               | 6.3                              | 62.8                                                                  | 0.2                                                    | 5.6                                              | 4.7                                        | 7.1                                                                      | 1.4                                                              | 0.3                                                              | 5146.2                                       | 225.6                                                                                         | 350.2                                        |
| Cambridge Avenue Medical Centre                                          | 8.5                                    | 60.1                                            | 19.3                                                                           | 16.3                                  | 4.0                               | 3.4                              | 81.5                                                                  | 0.2                                                    | 4.0                                              | 3.1                                        | 7.8                                                                      | 0.7                                                              | 0.7                                                              | 7295.1                                       | 843.8                                                                                         | 283.2                                        |
| Ancora Medical Practice                                                  | 10.3                                   | 64.5                                            | 39.2                                                                           | 26.5                                  | 0.3                               | 3.7                              | 71.4                                                                  | 0.3                                                    | 4.7                                              | 3.6                                        | 8.2                                                                      | 1.6                                                              | 0.9                                                              | 9197.2                                       | 1465.8                                                                                        | 478.6                                        |
| Ashby Turn Primary Care Centre                                           | 7.3                                    | 60.6                                            | 33.1                                                                           | 23.3                                  | 3.4                               | 4.4                              | 67.4                                                                  | 0.7                                                    | 4.7                                              | 3.2                                        | 7.6                                                                      | 1.9                                                              | 0.8                                                              | 8345.3                                       | 1562.3                                                                                        | 405.7                                        |
| Kirton Lindsey Surgery                                                   | 3.2                                    | 61.3                                            | 0.3                                                                            | 14.7                                  | 0.0                               | 3.5                              | 80.1                                                                  | 0.7                                                    | 3.9                                              | 4.1                                        | 8.3                                                                      | 1.3                                                              | 0.6                                                              | 5449.3                                       | 429.1                                                                                         | 216.6                                        |
| Cedar Medical Practice                                                   | 3.8                                    | 63.4                                            | 38.0                                                                           | 23.9                                  | 3.1                               | 4.3                              | 68.9                                                                  | 0.5                                                    | 4.8                                              | 4.3                                        | 8.8                                                                      | 2.3                                                              | 1.0                                                              | 9219.9                                       | 2329.1                                                                                        | 582.5                                        |
| West Common Lane Teaching Practice                                       | 4.5                                    | 61.0                                            | 40.8                                                                           | 25.9                                  | 38.9                              |                                  | 74.8                                                                  | 0.3                                                    |                                                  |                                            |                                                                          | 2.3                                                              | 0.6                                                              | 8053.6                                       | 877.4                                                                                         | 370.7                                        |
| South Axholme Practice                                                   | 8.6                                    | 60.4                                            | 0.0                                                                            | 13.5                                  | 7.7                               | 3.2                              | 68.0                                                                  | 0.2                                                    | 4.0                                              | 3.5                                        | 6.6                                                                      | 0.3                                                              | 0.4                                                              | 5715.4                                       | 873.4                                                                                         | 249.7                                        |
| Church Lane Medical Centre                                               | 5.1                                    | 61.2                                            | 31.9                                                                           | 19.1                                  | 2.2                               | 3.9                              | 76.1                                                                  | 0.3                                                    | 4.9                                              | 4.1                                        | 8.0                                                                      | 2.2                                                              | 0.8                                                              | 8385.6                                       | 1206.1                                                                                        | 370.3                                        |
| Trent View Medical Practice                                              | 6.8                                    | 61.8                                            | 6.1                                                                            | 19.7                                  | 3.1                               | 3.8                              | 63.2                                                                  | 0.6                                                    | 4.1                                              | 3.4                                        | 7.7                                                                      | 0.7                                                              | 0.7                                                              | 6504.3                                       | 936.8                                                                                         | 311.0                                        |
| The Oswald Road Medical Surgery                                          | 2.6                                    | 63.5                                            | 43.6                                                                           | 24.1                                  | 0.0                               | 2.6                              | 70.1                                                                  | 0.5                                                    | 5.9                                              | 3.7                                        | 8.1                                                                      | 2.3                                                              | 0.7                                                              | 9015.7                                       | 1358.6                                                                                        | 448.1                                        |
| The Birches Medical Practice                                             | 5.4                                    | 65.2                                            | 54.0                                                                           | 30.9                                  | 1.8                               | 3.2                              | 53.3                                                                  | 0.3                                                    | 4.5                                              | 2.3                                        | 6.0                                                                      | 0.8                                                              | 0.8                                                              | 9470.9                                       | 1534.1                                                                                        | 438.6                                        |
| Ironstone Centre                                                         | 3.1                                    | 71.5                                            | 63.6                                                                           | 39.5                                  | 0.0                               | 3.0                              | 47.8                                                                  | 0.3                                                    | 2.8                                              | 2.1                                        | 6.4                                                                      | 2.1                                                              | 0.9                                                              | 11540.9                                      | 1943.1                                                                                        | 773.0                                        |
| East Care Network                                                        | 30.6                                   | 60.9                                            | 6.7                                                                            | 16.5                                  | 26.1                              | 3.4                              | 75.1                                                                  | 0.5                                                    | 4.3                                              | 3.1                                        | 7.5                                                                      | 0.9                                                              | 0.7                                                              | 6022.9                                       | 732.2                                                                                         | 288.2                                        |
| South Care Network                                                       | 37.7                                   | 61.9                                            | 31.3                                                                           | 22.2                                  | 7.0                               | 3.8                              | 74.2                                                                  | 0.4                                                    | 4.5                                              | 3.5                                        | 8.1                                                                      | 1.6                                                              | 0.8                                                              | 8134.3                                       | 1255.9                                                                                        | 386.6                                        |
| West Care Network                                                        | 31.7                                   | 63.0                                            | 25.7                                                                           | 21.8                                  | 2.7                               | 3.4                              | 65.8                                                                  | 0.3                                                    | 4.3                                              | 3.2                                        | 7.0                                                                      | 1.1                                                              | 0.7                                                              | 7729.4                                       | 1166.8                                                                                        | 338.8                                        |
| North Lincolnshire                                                       | 100.0                                  | 62.0                                            | 22.0                                                                           | 20.3                                  | 10.4                              | 3.6                              | 72.0                                                                  | 0.4                                                    | 4.4                                              | 3.3                                        | 7.5                                                                      | 1.2                                                              | 0.7                                                              | 7355.3                                       | 1059.8                                                                                        | 338.9                                        |
| Rate significance relative to North Lincolnshire average (95% CI)        |                                        | Lower                                           |                                                                                | Higher                                |                                   | Similar                          |                                                                       |                                                        |                                                  |                                            |                                                                          |                                                                  |                                                                  |                                              |                                                                                               |                                              |