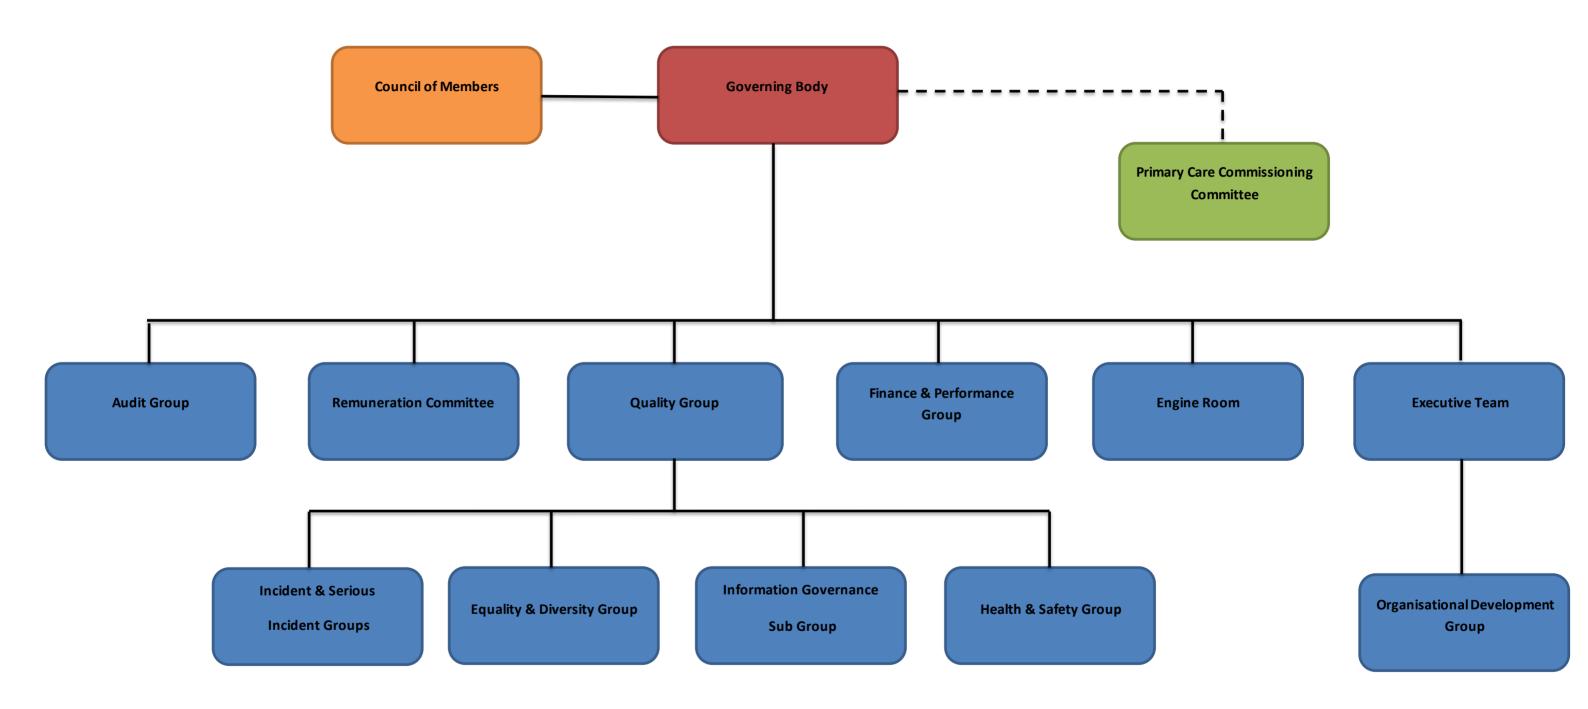

|                                               |  |  |  |



| Patient, Public, Clinical and Stakeholder Engagement to date |     |   |   |      |           |     |   |   |      |
|--------------------------------------------------------------|-----|---|---|------|-----------|-----|---|---|------|
|                                                              | N/A | Y | N | Date |           | N/A | Y | N | Date |
| Patient:                                                     |     |   |   |      | Clinical: |     |   |   |      |
| Public:                                                      |     |   |   |      | Other:    |     |   |   |      |



# **NLCCG GOVERNING BODY REPORTING STRUCTURE v 1.0**





# NLCCG GOVERNING BODY REPORTING STRUCTURE v 3.0





| Delegated<br>Authority                                                                                | Business<br>Case                                                                                 | Contract<br>Awards                                                                        |
|-------------------------------------------------------------------------------------------------------|--------------------------------------------------------------------------------------------------|-------------------------------------------------------------------------------------------|
| Accountable Officer / Chairs Action (with Signature from Accountable Officer or Chief Finance Office) | Up to £50,000<br>(w here the<br>Business C