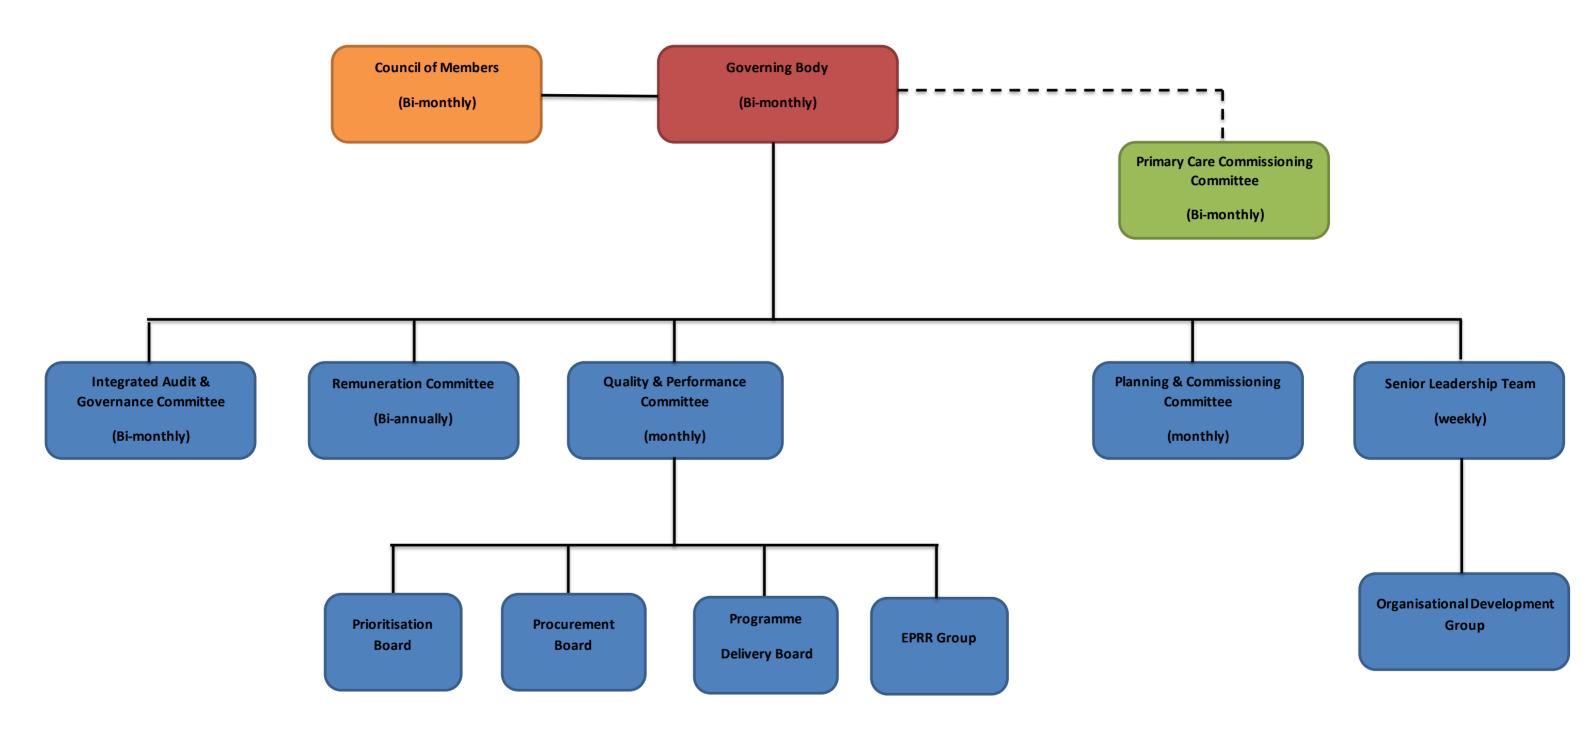

# NLCCG GOVERNING BODY REPORTING STRUCTURE v 3.0

| Delegated<br>Authority                                                                                | Business<br>Case                                                                                 | Contract<br>Awards                                                                        |
|-------------------------------------------------------------------------------------------------------|--------------------------------------------------------------------------------------------------|-------------------------------------------------------------------------------------------|
| Accountable Officer / Chairs Action (with Signature from Accountable Officer or Chief Finance Office) | Up to £50,000<br>(w here the<br>Business Case<br>value is w ithin<br>the limit of<br>CCG budget) | Up to £50,000<br>(where the<br>contract value<br>is within the<br>limit of CCG<br>budget) |
| Governing Body                                                                                        | Over £50,000<br>(w here the<br>Business Case<br>value is w ithin<br>the limit of<br>CCG budget)  | Over £50,000 (w here the contract value is w ithin the limit of CCG budget)               |

## Council of Members (Bi-Monthly)

- · Final (highest) level of authority for all CCG business
- · CCG Constitution
- · Vision, values and overall strategic direction
- · Commissioning Strategy / Annual Commissioning Plan
- · Election of GP members of CCG Board
- Ratification of lay members, registered nurse and secondary care doctor appointments to the CCG Board.

## Clinical Commissioning Group Board (Bi-monthly)

- Assurance with regards to delivery of strategic priorities
- Strategic quality, planning and performance management
- Commissioning strategy / Annual Commissioning Plan (draft)
- HR policies (approval)
- Equality & Diversity Objectives / Plans (approval)
- Assurance and Risk Management (approval)

### Senior Leadership Team (weekly)

- General consideration of strategy and policy / operational plans
- Risk Register
- Governance
- Organisational Development & HR
- Communication
- Operational Health and Safety
- CSU Interface (Monthly)
- Senior Managers Interface (Monthly)
- HR policies (draft)
- Equality & Diversity Objectives / Plans (draft)

### Planning & Commissioning Committee (Monthly)

- Service redesign
- Procurement
- Joint Commissioning Engagement]
- CCG Commissioning
- programmes
- Financial Strategy Commissioning policies
- Engagement strategies
- Planning

## **Quality & Performance** Committee (Monthly)

- Financial management
- · Contract management
- · Performance management
- Value for money
- Quality improvement including safeguarding
- Patient experience
- Equality & Diversity • IFR
- · Actions from PWC external review
- Actions from Deloittes QIPP review
- · Financial special measures
- Financial recovery plan
- Quality
- Safeguarding
- Performance
- Clinical governance
- Financial Recovery

#### **Primary Care Commissioning** Committee (Bi-monthly)

- GMS, PMS and APMS contracts
- New ly designed enhanced services.
- Local incentive schemes
- Decision making on establishment of new GP practices
- Practice mergers
- Discretionary payments
- Extended primary care medical services
- New ly designed services to be commissioned from primary care
  - Temporary closure of practice lists

## **Integrated Audit & Governance** Committee (Bi-monthly)

- Independent assurance
- Governance, systems and control · Internal control and audit
- Declarations / conflicts of interest
- Standards or business conduct
- Legal compliance
- Health and safety
- Information governance
- Governance
- Risk management (draft)
- Assurance (draft)

## **Remuneration Committee** (Bi-annually)

- Remuneration and Terms of Service of VSM and Board Members
- Performance review of VSMs
- VSM remuneration / Terms of Service Policies